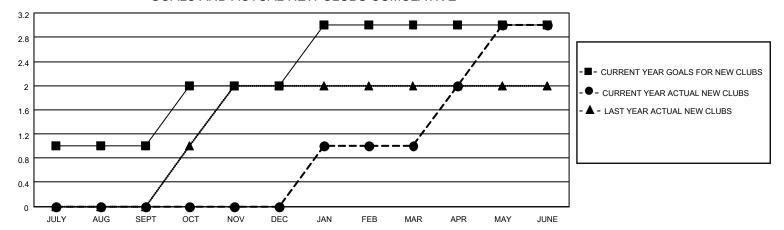

## District 105 A

| Clubs                 |               |           |               | Members               |                        |                         |                                                    |
|-----------------------|---------------|-----------|---------------|-----------------------|------------------------|-------------------------|----------------------------------------------------|
| RESULTS FOR 2022-2023 |               |           |               | RESULTS FOR 2022-2023 |                        |                         |                                                    |
| QUARTER               | NEW CLUB GOAL | NEW CLUBS | DROPPED CLUBS | QUARTER MEMI          | BER GROWTH NET<br>GOAL | MEMBER GROWTH<br>ACTUAL | DROPPED<br>MEMBERS ACTUAL<br>(including transfers) |
| JULY/AUG/SEPT         | 1             | 0         | 0             | JULY/AUG/SEPT         | 15                     | 26                      | 28                                                 |
| OCT/NOV/DEC           | 1             | 0         | 1             | OCT/NOV/DEC           | 20                     | 31                      | 49                                                 |
| JAN/FEB/MAR           | 1             | 1         | 0             | JAN/FEB/MAR           | 30                     | 95                      | 21                                                 |
| APR/MAY/JUNE          | 0             | 2         | 0             | APR/MAY/JUNE          | 35                     | 92                      | 70                                                 |

## GOALS AND ACTUAL NEW CLUBS CUMULATIVE

| DROPPED CLUBS: 1 |     | 38 CLUBS OF 66 ADDED 1 OR<br>MORE NEW MEMBERS | GENDER DISTRIBUTION                |              |  |
|------------------|-----|-----------------------------------------------|------------------------------------|--------------|--|
|                  |     | WORL NEW WEWDERO                              | MALE                               | 912 (72.09%) |  |
|                  |     |                                               | FEMALE 353 (27.91%)                |              |  |
| DROPPED MEMBERS  |     |                                               | NON BINARY                         | 0 (0.00%)    |  |
|                  |     |                                               | PREFER NOT TO ANSWER 0 (0.00%)     |              |  |
| DECEASED         | 21  |                                               |                                    | ,            |  |
| CLUB CANCELLED   | 0   | CLICK HERE FOR CUMULATIVE                     | TOTAL FAMILY UNIT MEMBERS          | 152          |  |
| OTHER            | 147 | MEMBERSHIP DATA                               |                                    |              |  |
| TOTAL 168        |     |                                               | FAMILY MEMBERS PAYING HALF DUES 76 |              |  |
|                  |     |                                               |                                    |              |  |