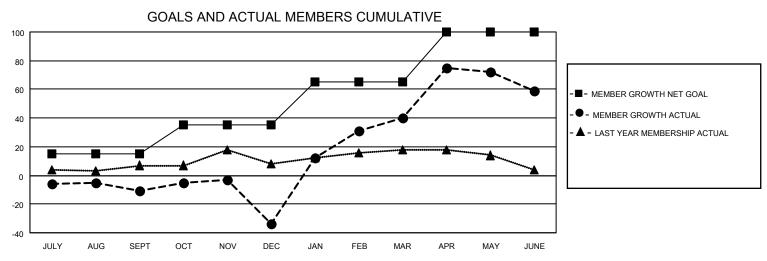

## District 105 A

| Clubs                 |               |           |               | Members               |                        |                         |                                                    |
|-----------------------|---------------|-----------|---------------|-----------------------|------------------------|-------------------------|----------------------------------------------------|
| RESULTS FOR 2022-2023 |               |           |               | RESULTS FOR 2022-2023 |                        |                         |                                                    |
| QUARTER               | NEW CLUB GOAL | NEW CLUBS | DROPPED CLUBS | QUARTER MEMI          | BER GROWTH NET<br>GOAL | MEMBER GROWTH<br>ACTUAL | DROPPED<br>MEMBERS ACTUAL<br>(including transfers) |
| JULY/AUG/SEPT         | 1             | 0         | 0             | JULY/AUG/SEPT         | 15                     | 26                      | 28                                                 |
| OCT/NOV/DEC           | 1             | 0         | 1             | OCT/NOV/DEC           | 20                     | 31                      | 49                                                 |
| JAN/FEB/MAR           | 1             | 1         | 0             | JAN/FEB/MAR           | 30                     | 95                      | 21                                                 |
| APR/MAY/JUNE          | 0             | 2         | 0             | APR/MAY/JUNE          | 35                     | 92                      | 70                                                 |

## GOALS AND ACTUAL NEW CLUBS CUMULATIVE

| DROPPED CLUBS: 1 |     | 38 CLUBS OF 66 ADDED 1 OR<br>MORE NEW MEMBERS | GENDER DISTRIBUTION                |              |  |
|------------------|-----|-----------------------------------------------|------------------------------------|--------------|--|
|                  |     | WORL NEW WEWDERO                              | MALE                               | 912 (72.09%) |  |
|                  |     |                                               | FEMALE 353 (27.91%)                |              |  |
| DROPPED MEMBERS  |     |                                               | NON BINARY                         | 0 (0.00%)    |  |
|                  |     |                                               | PREFER NOT TO ANSWER 0 (0.00%)     |              |  |
| DECEASED         | 21  |                                               |                                    | ,            |  |
| CLUB CANCELLED   | 0   | CLICK HERE FOR CUMULATIVE                     | TOTAL FAMILY UNIT MEMBERS          | 152          |  |
| OTHER            | 147 | MEMBERSHIP DATA                               |                                    |              |  |
| TOTAL 168        |     |                                               | FAMILY MEMBERS PAYING HALF DUES 76 |              |  |
|                  |     |                                               |                                    |              |  |